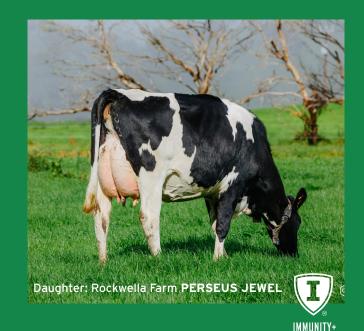

#### Westcoast **PERSEUS**

- Proven A2A2, Immunity+® and Grazing pro sire
- Smaller, Functional cows