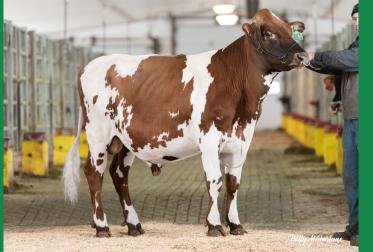

#### Marbrae CATALYST

- Chest, rump and rear udder width
- Backed by generations of excellent cows