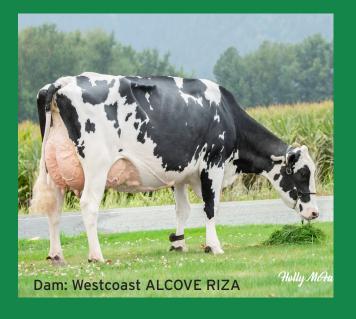

#### Westcoast **PERSEUS**

- Proven A2A2, Immunity+® and Grazing pro sire
- Smaller, Functional cows